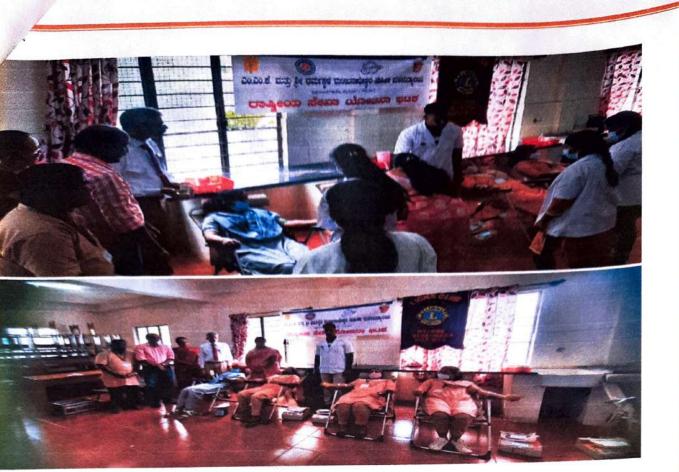

#### December 2021

- 1. Program Title Blood Donation and Grouping program.
- 2. Organized by Dept/Committee National Service Scheme Unit
- 3. Date  $-16^{th}$  December 2021.
- 4. Venue S206 Biology Lab.
- 5. Total no. of participants 100.
- 6. Total no. of unit blood collected- 78.
- Objective To provide safe and quality blood and its components collected from voluntary donors, round the clock, at affordable cost to the general public and free of cost to the poor.
  - To focus on the contribution an individual donor who can contribute to improved health for others in the community.
- 8. Program Details NSS unit organized Blood Donation and Grouping program in Association with Lion Jeevadhara Blood Bank Mysore at S206 biology lab.
- Outcome/Conclusion Total 100 members participated in the Blood Donation and Grouping program including staff and students as organizers and volunteers. 78 units of blood was donated by 72 students and 6 staff members.
- 10. Geo tagged photo -