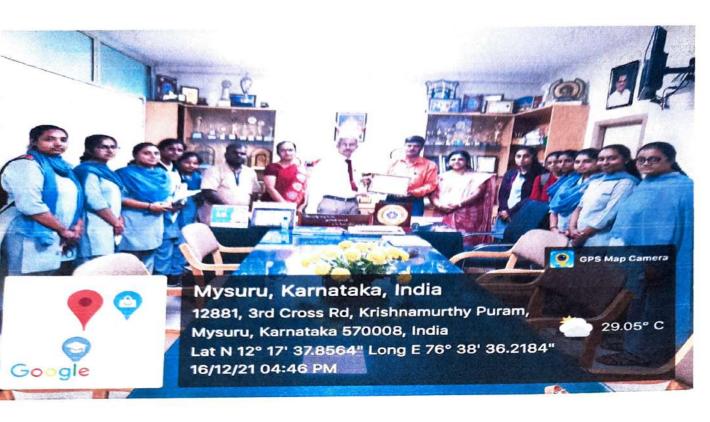

#### December 2021

- 1. Program Title Blood Donation and Grouping program.
- 2. Organized by Dept/Committee National Service Scheme Unit
- 3. Date  $-16^{th}$  December 2021.
- 4. Venue S206 Biology Lab.
- 5. Total no. of participants 100.
- 6. Total no. of unit blood collected- 78.
- Objective To provide safe and quality blood and its components collected from voluntary donors, round the clock, at affordable cost to the general public and free of cost to the poor.
  - To focus on the contribution an individual donor who can contribute to improved health for others in the community.
- 8. Program Details NSS unit organized Blood Donation and Grouping program in Association with Lion Jeevadhara Blood Bank Mysore at S206 biology lab.
- Outcome/Conclusion Total 100 members participated in the Blood Donation and Grouping program including staff and students as organizers and volunteers. 78 units of blood was donated by 72 students and 6 staff members.
- 10. Geo tagged photo -