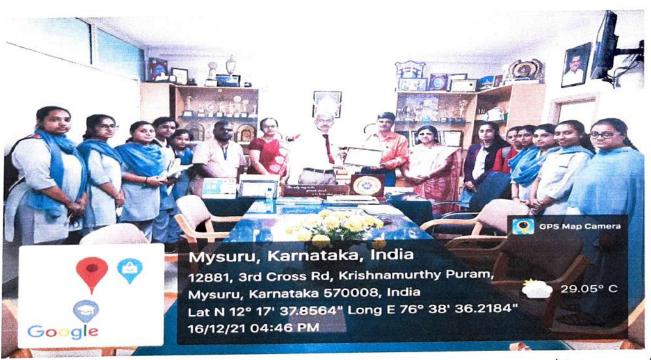

#### December 2021

- 1. Program Title Blood Donation and Grouping program.
- 2. Organized by Dept/Committee National Service Scheme Unit
- 3. Date  $-16^{th}$  December 2021.
- 4. Venue S206 Biology Lab.
- 5. Total no. of participants 100.
- 6. Total no. of unit blood collected- 78.
- Objective To provide safe and quality blood and its components collected from voluntary donors, round the clock, at affordable cost to the general public and free of cost to the poor.
  - To focus on the contribution an individual donor who can contribute to improved health for others in the community.
- 8. Program Details NSS unit organized Blood Donation and Grouping program in Association with Lion Jeevadhara Blood Bank Mysore at S206 biology lab.
- Outcome/Conclusion Total 100 members participated in the Blood Donation and Grouping program including staff and students as organizers and volunteers. 78 units of blood was donated by 72 students and 6 staff members.
- 10. Geo tagged photo -